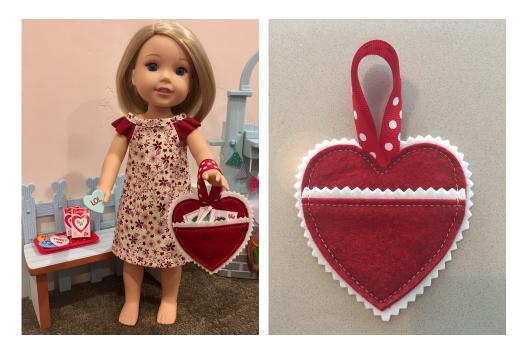

## WellieWisher Heart Valentine Envelope

For this cute heart envelope we used regular red felt for the front and a stiff white felt for the back.

Cut out heart patterns and follow instructions on patterns. Sew the long white felt rectangle edge to the top of the front flap first. Then sandwich all the the rest of the pieces together. Place a small piece of ribbon (3 1/2 inches long) in a loop and sandwich between the white and red layer. Now sew all around the heart. All finished! Fill with mini valentine cards.

Cut one piece from white felt for top of front pouch. Use zigzag scissors on top.

Cut one piece from red felt. Cut another piece from white felt with zigzag scissors slightly bigger than the red piece so the white shows from behind.

Cut one from red felt.

www.welliewisher.weebly.com